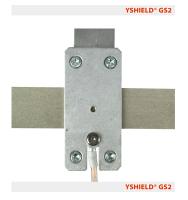

## YSHIELD® GS2 | Grounding plate 40x80 mm

Medium-sized grounding plate 40x80 mm for installation directly on top of shielding products and grounding straps.

Medium-sized grounding plate 40x80 mm for installation directly on top of shielding products and grounding straps. Next to a wall socket. **Installation preferably on small surfaces (due to the small grounding surface) with shielding paint, shielding mesh. Usage only on the interior.** One piece is needed per connected surface. Height when completely mounted is only 4 mm (without lid) or 6 mm (including lid).

- Connectivity: 1 cable connection
- Scope of delivery: aluminium plate 35x75x2 mm, plastic cover 40x80x6 mm, all necessary screws, discs, dowels, cable lugs and a screwing tool with Torx®-Bits. Cable is not included in the scope of delivery we recommend our pre-assembled cables GL.