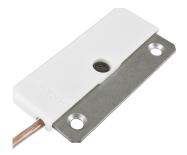

## YSHIELD® GS2 | Grounding plate 40x80 mm

Medium-sized grounding plate 40x80 mm for installation directly on top of shielding products and grounding straps.

Medium-sized grounding plate 40x80 mm for installation directly on top of shielding products and grounding straps. Next to a wall socket. **Installation preferably on small surfaces (due to the small grounding surface) with shielding paint, shielding mesh. Usage only on the interior.** One piece is needed per connected surface. Height when completely mounted is only 4 mm (without lid) or 6 mm (including lid).

- Connectivity: 1 cable connection
- Scope of delivery: aluminium plate 35x75x2 mm, plastic cover 40x80x6 mm, all necessary screws, discs, dowels, cable lugs and a screwing tool with Torx®-Bits. Cable is not included in the scope of delivery we recommend our pre-assembled cables GL.