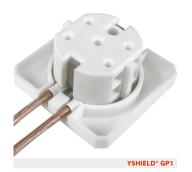

## YSHIELD® GP1 | Grounding plug Professional EF

Professional grounding plug EF (CEE-7/4 and CEE-7/7) for a fixed installation.

Professional grounding plug EF (CEE-7/4 and CEE-7/7) for a fixed installation. For German and French Schuko-system. Also suitable for fixed installation of shielding products (paints, meshes, fleeces, plaster, reinforcement fabric, etc.) when screwed into the power outlet.

- Connectivity: 4 cable connections
- Scope of delivery: Grounding plug, protective cover 55x55x8 mm, all necessary screws, discs, cable lugs and a screwing tool with Torx®-Bits. Cable is not included in the scope of delivery we recommend our pre-assembled cables GL.