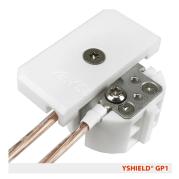

## YSHIELD® GP1 | Grounding plug Professional EF

Professional grounding plug EF (CEE-7/4 and CEE-7/7) for a fixed installation.

Professional grounding plug EF (CEE-7/4 and CEE-7/7) for a fixed installation. For German and French Schuko-system. Also suitable for fixed installation of shielding products (paints, meshes, fleeces, plaster, reinforcement fabric, etc.) when screwed into the power outlet.

- Connectivity: 4 cable connections
- Scope of delivery: Grounding plug, protective cover 55x55x8 mm, all necessary screws, discs, cable lugs and a screwing tool with Torx®-Bits. Cable is not included in the scope of delivery we recommend our pre-assembled cables GL.