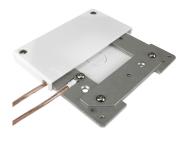

## YSHIELD® GF4 | Grounding housing 120x120 mm

Large-sized surface/flash mounting housing 120x120 mm, for the installation directly on shielding products or for clamping the grounding straps.

YSHIELD® GF4

YSHIELD GmbH & Co. KG Rotthofer Straße 1 94099 Ruhstorf, Germany Further information: www.yshield.com, info@yshield.com

Large-sized surface/flash mounting housing 120x120 mm, for the installation directly on shielding products or for clamping the grounding straps. Due to the large surface preferably used in facade and roof areas. With three clamping points for grounding straps for all surfaces with shielding paint, shielding mesh, shielding plaster, reinforcement fabric. Usage on the interior as well as the exterior (additional seal necessary). One piece is needed per surface. Flush mounted with a height of 11 mm is thinner than a drywall construction board.

- Connectivity: 3 clamping points. 2 cable connections.
- Scope of delivery: Aluminium plate 115x115x2 mm, plastic cover 120x120x11 mm, sealing glue UHU, 20 cm grounding strap, all necessary screws, discs, dowels, cable lugs and a screwing tool with Torx®-Bits. Cable is not included in the scope of delivery we recommend our pre-assembled cables GI