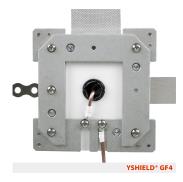

## YSHIELD® GF4 | Grounding housing 120x120 mm

Large-sized surface/flash mounting housing 120x120 mm, for the installation directly on shielding products or for clamping the grounding straps.

YSHIELD® GF4

YSHIELD GmbH & Co. KG Rotthofer Straße 1 94099 Ruhstorf, Germany Further information: www.yshield.com, info@yshield.com

Large-sized surface/flash mounting housing 120x120 mm, for the installation directly on shielding products or for clamping the grounding straps. Due to the large surface preferably used in facade and roof areas. With three clamping points for grounding straps for all surfaces with shielding paint, shielding mesh, shielding plaster, reinforcement fabric. Usage on the interior as well as the exterior (additional seal necessary). One piece is needed per surface. Flush mounted with a height of 11 mm is thinner than a drywall construction board.

- Connectivity: 3 clamping points. 2 cable connections.
- Scope of delivery: Aluminium plate 115x115x2 mm, plastic cover 120x120x11 mm, sealing glue UHU, 20 cm grounding strap, all necessary screws, discs, dowels, cable lugs and a screwing tool with Torx®-Bits. Cable is not included in the scope of delivery we recommend our pre-assembled cables GI