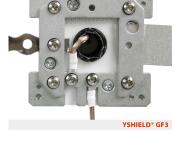

## YSHIELD® GF3 | Grounding housing 80x80 mm

Standard-sized surface/flash mounting housing 80x80 mm, for the installation directly on shielding products or for clamping the grounding straps.

YSHIELD<sup>®</sup> GF3

Standard-sized surface/flash mounting housing 80x80 mm, for the installation directly on shielding products or for clamping the grounding straps. With three clamping points for grounding straps for all surfaces with shielding paint, shielding mesh, shielding plaster, reinforcement fabric. Usage on the interior as well as the exterior (additional seal necessary). One piece is needed per surface. Flush mounted with a height of 11 mm is thinner than a drywall construction board.

- Connectivity: 3 clamping points. 2 cable connections.
- Scope of delivery: Aluminium plate 75x75x2 mm, plastic cover 80x80x11 mm, 20 cm grounding strap, all necessary screws, discs, dowels, cable lugs and a screwing tool with Torx®-Bits. Cable is not included in the scope of delivery we recommend our pre-assembled cables GL.