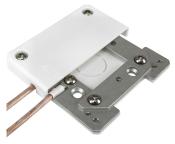

## YSHIELD® GF3 | Grounding housing 80x80 mm

Standard-sized surface/flash mounting housing 80x80 mm, for the installation directly on shielding products or for clamping the grounding straps.

YSHIELD<sup>®</sup> GF3

Standard-sized surface/flash mounting housing 80x80 mm, for the installation directly on shielding products or for clamping the grounding straps. With three clamping points for grounding straps for all surfaces with shielding paint, shielding mesh, shielding plaster, reinforcement fabric. Usage on the interior as well as the exterior (additional seal necessary). One piece is needed per surface. Flush mounted with a height of 11 mm is thinner than a drywall construction board.

- Connectivity: 3 clamping points. 2 cable connections.
- Scope of delivery: Aluminium plate 75x75x2 mm, plastic cover 80x80x11 mm, 20 cm grounding strap, all necessary screws, discs, dowels, cable lugs and a screwing tool with Torx®-Bits. Cable is not included in the scope of delivery we recommend our pre-assembled cables GL.