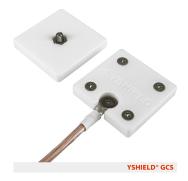

## **YSHIELD® GCS | Grounding connection Screw**

Grounding connection with two plates that get screwed together. For all electrically conductive fabrics, fleeces, meshes.

YSHIELD GmbH & Co. KG Rotthofer Straße 1 94099 Ruhstorf, Germany Further information: www.yshield.com, info@yshield.com Grounding connection with two plates that get screwed together. For all electrically conductive fabrics, fleeces, meshes. The two connecting plates must be screwed together - the material that is supposed to be grounded needs therefore to be perforated.

- Connectivity: 1 cable connection
- Scope of delivery: 2 connecting plates 36x36x6 mm, all necessary screws, discs, cables lugs and a screwing tool with Torx®-Bits. Cable is not included in the scope of delivery – we recommend our pre-assembled grounding cables GL.