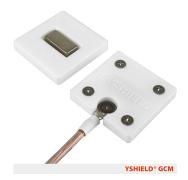

## YSHIELD® GCM | Grounding connection Magnet

Grounding connection with two plates that hold together with the help of strong magnets. For all electrically conductive fabrics, fleeces, meshes.

YSHIELD GmbH & Co. KG Rotthofer Straße 1 94099 Ruhstorf, Germany Further information: www.yshield.com, info@yshield.com

Grounding connection with two plates that hold together with the help of strong magnets. For all electrically conductive fabrics, fleeces, meshes. **The two connecting plates hold together magnetically - the material that is supposed to be grounded does not have to be perforated.** 

- Connectivity: 1 cable connection
- Scope of delivery: 2 connecting plates 36x36x6 mm, all necessary screws, discs, cables lugs and a screwing tool with Torx®-Bits. Cable is not included in the scope of delivery we recommend our pre-assembled grounding cables GL.