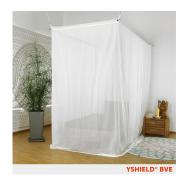

# YSHIELD® BVE | Shielding canopy | Single bed | VOILE

From fabric Voile with 38 dB attenuation at 1 GHz. Box-shape for single beds. Width: 120 cm, depth: 220 cm, height: 220 cm.

YSHIELD GmbH & Co. KG Rotthofer Straße 1 94099 Ruhstorf, Germany Further information: www.yshield.com, info@yshield.com

### **Properties**

| Available fabrics:                                                                                                                                                                                                                           | Available shapes:                                                                                                                                                                                                                                                                                                                                                                                                                                    |
|----------------------------------------------------------------------------------------------------------------------------------------------------------------------------------------------------------------------------------------------|------------------------------------------------------------------------------------------------------------------------------------------------------------------------------------------------------------------------------------------------------------------------------------------------------------------------------------------------------------------------------------------------------------------------------------------------------|
| Silver-Tulle: High-end fabric with the highest shielding attenuation. High light transmission and air permeability, mechanically stable, free of crinkles. 48 dB shielding attenuation. Groundable with grounding plate hook-and-loop GV.    | Pyramid single bed: For a fast installation or a heavy roof pitch, suitable for single beds with a width of 100 cm. <u>Dimensions</u> (+/- 5% tolerance): Hem size at the bottom 1150 cm, height 240 cm. <u>Entrance</u> : Overlapping opening. Installation: Suspension with an inside ring at one point at the ceiling. <u>Scope of delivery</u> : Canopy, mounting material, 100 cm ring.                                                         |
| <b>Voile:</b> By Swiss Shield®, <u>versatile</u> <u>characteristics</u> with a high shielding attenuation. High light transmission and air permeability, mechanically stable, free of crinkles. 36 dB shielding attenuation, not groundable. | Box single bed: Spacious sense of space for single beds up to 120 cm width. <u>Dimensions</u> (+/- 5% tolerance): Width 120 cm, depth 220 cm, height 220 cm. <u>Entrance</u> : Overlapping opening. Installation: Suspension at four points at the ceiling. To stabilize the box shape, you can insert poles (not included in the delivery) into the tunnel, sewn at the top of the canopy. <u>Scope of delivery</u> : Canopy, mounting material.    |
| Naturell: By Swiss Shield®, made of ecological cotton with high shielding attenuation. Light transmission and air permeability are still acceptable, the fabric crinkles a lot. Shielding attenuation 38 dB. Not groundable.                 | Box double bed: Spacious sense of space for single beds up to 220 cm width. <u>Dimensions</u> (+/- 5% tolerance): Width 220 cm, depth 220 cm, height 220 cm. <u>Entrance:</u> Two overlapping openings. Installation: Suspension at four points at the ceiling. To stabilize the box shape, you can insert poles (not included in the delivery) into the tunnel, sewn at the top of the canopy. <u>Scope of delivery:</u> Canopy, mounting material. |
| <b>Other fabrics:</b> We will be happy to sew your canopy with another fabric. Just ask us for an offer.                                                                                                                                     | Other shapes/dimensions: We will be happy to sew your canopy with your required dimensions. Just ask us for an offer.                                                                                                                                                                                                                                                                                                                                |