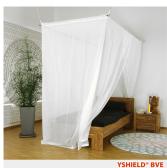

# YSHIELD® BVE | Shielding canopy | Single bed | VOILE

From fabric Voile with 38 dB attenuation at 1 GHz. Box-shape for single beds. Width: 120 cm, depth: 220 cm, height: 220 cm.

YSHIELD GmbH & Co. KG Rotthofer Straße 1 94099 Ruhstorf, Germany Further information: www.yshield.com, info@yshield.com

### **Properties**

| Available fabrics:                                                                                                                                                                                                                           | Available shapes:                                                                                                                                                                                                                                                                                                                                                                                                                                    |
|----------------------------------------------------------------------------------------------------------------------------------------------------------------------------------------------------------------------------------------------|------------------------------------------------------------------------------------------------------------------------------------------------------------------------------------------------------------------------------------------------------------------------------------------------------------------------------------------------------------------------------------------------------------------------------------------------------|
| Silver-Tulle: High-end fabric with the highest shielding attenuation. High light transmission and air permeability, mechanically stable, free of crinkles. 48 dB shielding attenuation. Groundable with grounding plate hook-and-loop GV.    | Pyramid single bed: For a fast installation or a heavy roof pitch, suitable for single beds with a width of 100 cm. <u>Dimensions</u> (+/- 5% tolerance): Hem size at the bottom 1150 cm, height 240 cm. <u>Entrance</u> : Overlapping opening. Installation: Suspension with an inside ring at one point at the ceiling. <u>Scope of delivery</u> : Canopy, mounting material, 100 cm ring.                                                         |
| <b>Voile:</b> By Swiss Shield®, <u>versatile</u> <u>characteristics</u> with a high shielding attenuation. High light transmission and air permeability, mechanically stable, free of crinkles. 36 dB shielding attenuation, not groundable. | Box single bed: Spacious sense of space for single beds up to 120 cm width. <u>Dimensions</u> (+/- 5% tolerance): Width 120 cm, depth 220 cm, height 220 cm. <u>Entrance</u> : Overlapping opening. Installation: Suspension at four points at the ceiling. To stabilize the box shape, you can insert poles (not included in the delivery) into the tunnel, sewn at the top of the canopy. <u>Scope of delivery</u> : Canopy, mounting material.    |
| Naturell: By Swiss Shield®, made of ecological cotton with high shielding attenuation. Light transmission and air permeability are still acceptable, the fabric crinkles a lot. Shielding attenuation 38 dB. Not groundable.                 | Box double bed: Spacious sense of space for single beds up to 220 cm width. <u>Dimensions</u> (+/- 5% tolerance): Width 220 cm, depth 220 cm, height 220 cm. <u>Entrance:</u> Two overlapping openings. Installation: Suspension at four points at the ceiling. To stabilize the box shape, you can insert poles (not included in the delivery) into the tunnel, sewn at the top of the canopy. <u>Scope of delivery:</u> Canopy, mounting material. |
| <b>Other fabrics:</b> We will be happy to sew your canopy with another fabric. Just ask us for an offer.                                                                                                                                     | Other shapes/dimensions: We will be happy to sew your canopy with your required dimensions. Just ask us for an offer.                                                                                                                                                                                                                                                                                                                                |