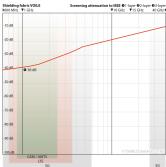

### **Shielding attenuation HF & LF**

This product **shields high frequency electromagnetic fields (HF)**. Unless otherwise stated, the indicated dB-values apply to 1 GHz. Measurement from 600 MHz to 40 GHz according to standards ASTM D4935-10 or IEEE Std 299-2006.

This product contains electrically conductive parts on the inside which can neither be contacted nor grounded. That's why individual areas **do not shield low frequency electrical fields (LF)**. In case this product is used as a Faraday cage (complete shielding on six sides), there will be no low frequency electrical fields (LF) on the inside, which can be proven with a potential free measurement.

# Laboratory & expert report of shielding attenuation up to 40 GHz

We have already invested in our **own professional EMV laboratory** years ago. We not only use it to create our laboratory screening reports but also to check each batch daily. Additionally, we have all our products checked by an **independent**, **well-respected expert**. Double checked for twice the safety. **Please find the reports above at the downloads**.